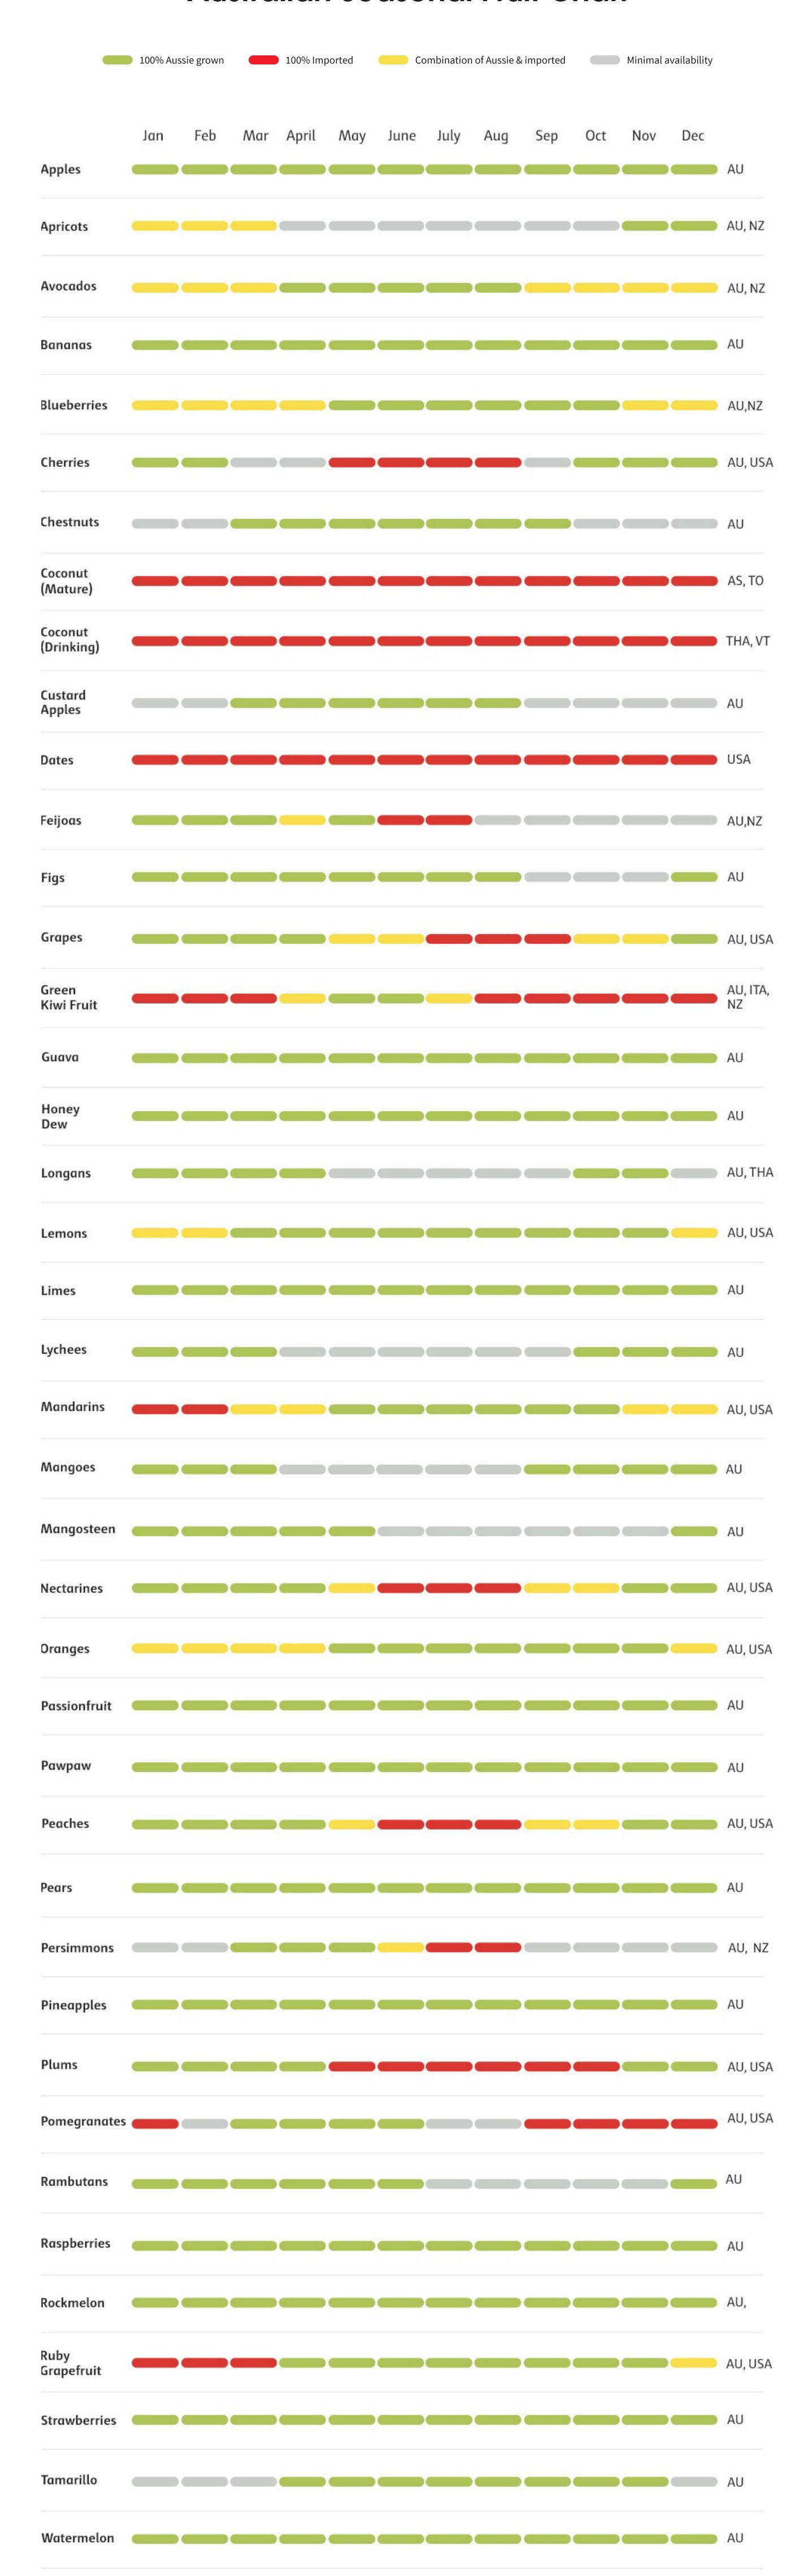

## **Australian Seasonal Fruit Chart**

## **Countries List**

The table above represents the expected sourcing of each item of produce. Please be aware that due to a range of factors such as weather conditions and unforeseen events such as cyclones, floods etc, these dates may vary. Current as of May 2019. \*The table above does not include minor lines that may be sourced on an ad-hoc basis.

July to December and Organic Blueberries as they are a combination of Australian grown and imported from November – May).

The table above does not include prepacked fruit, nuts, vegetables or salads. Organic fruits are Australian grown (except Organic Kiwi Fruit from